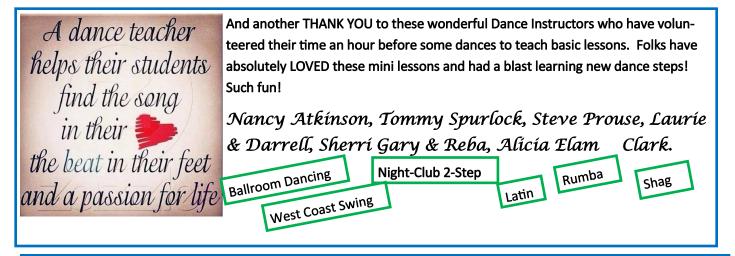

<u>CAMPING TRIP</u>—Working on one at North Bend State Park (near Parkersburg) AND they have a Lodge for those SES folks who do not want to sleep in their car, or a tent! <u>SEPTEMBER 22nd</u>—Columbia Gas, West Coast Swing Lessons with Nancy Atkinson. Flyer attached with details.

## SATURDAY SEPTEMBER 22ND

PosterMyWall.com

**DJ Tommy Spurlock** FREE WEST COAST SWING **LESSONS WITH NANCY ATKINSON** 

8PM

TO

**11PM** 

ance

under